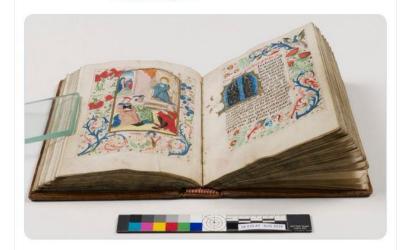

conservationcenter In the latest nstallment of FOCUS. Book Conservator Amber Hares treats a c. 1480 copy of the Horae Beatae Mariae Virginis belonging to West Liberty University's Elbin Library in Liberty, West Virginia. Read more at the link in our profile. #ccaha #bookconservation #horaebeataemariaevirginis @discoverwestlib Liked by dhpsny and 164 others

CCAHA News & Events: September 2019

CCAHA @CCAHAconserve

...

In the latest installment of FOCUS, Book Conservator Amber Hares treats a c. 1480 copy of the Horae Beatae Mariae Virginis belonging to @westlibertyu's Elbin Library.

## TREATMENT FOCUS: A 15TH CENTURY BOOK OF HOURS

#### August 22, 2019

The *Horae Beatae Mariae Virginis*, or book of hours, is a Christian prayer book first popular in the 13th century. These volumes compiled prayers and psalms, sometimes with individualized texts or illustrations that reflected the identity of the original owner. While every book was unique, each included the Hours of the Virgin Mary, a devotion that dictated the practice of prayers at eight fixed intervals throughout the day.

The first books of hours were exclusive to nobility and ornately decorated, featuring illustrations of bible figures and local saints. Illuminated borders adorned texts and the beginning capital letters of each prayer were often individually embellished. As cities grew and literacy rates rose, these prayer books became gradually more standardized and readily