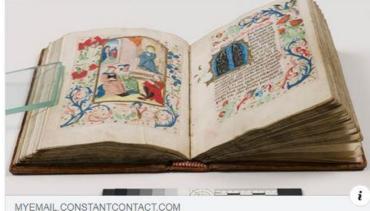

## TREATMENT FOCUS: A 15TH CENTURY BOOK OF HOURS

#### August 22, 2019

The *Horae Beatae Mariae Virginis*, or book of hours, is a Christian prayer book first popular in the 13th century. These volumes compiled prayers and psalms, sometimes with individualized texts or illustrations that reflected the identity of the original owner. While every book was unique, each included the Hours of the Virgin Mary, a devotion that dictated the practice of prayers at eight fixed intervals throughout the day.

The first books of hours were exclusive to nobility and ornately decorated, featuring illustrations of bible figures and local saints. Illuminated borders adorned texts and the beginning capital letters of each prayer were often individually embellished. As cities grew and literacy rates rose, these prayer books became gradually more standardized and readily