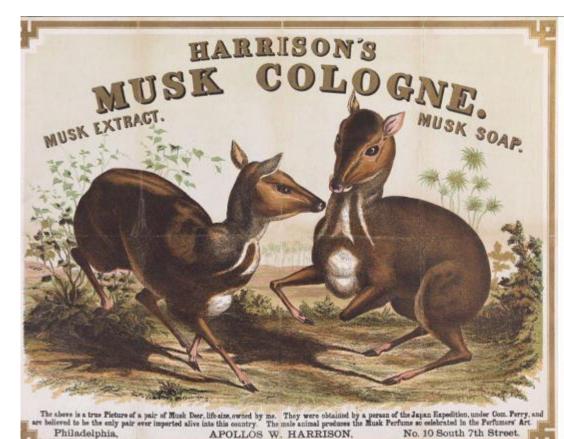

#### #ccahatools

16 posts

Top Posts

librarycompany The Library Compan...

Following

librarycompany These musk deer are our #WetnoseWednesday feature, and a benefit to noses everywhere! Cities in the 18th and 19th centuries were as much the center for foul smells as for activity and culture. This circa 1857 chromolithograph advertisement for musk cologne and scented soap is an example of the increasing popularity of perfumes, body soaps, and deodorant in the second half of the 19th century.

#BensLibrary #Icpprints #muskdeer #chromolithographs Harrison's Musk Cologne, Musk extract

35 likes

NOVEMBER 4, 2015

Add a comment...

÷ ...

23 Cortiandt Street, New York, and \$3 First Street, Landon

americanantiguarian Are you in the need for school supplies for your child or your classroom? Head on over to pastispresent.org to check out the lates blog post highlighting examples of school supplies, items from the penmanship collection, rewards of merit and more!