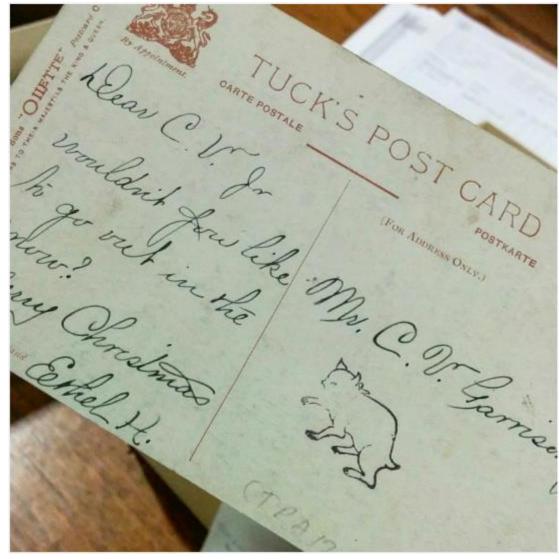

Following

newberrylibrary Instead of an address below the addressee's name, digitization technician @meghanmccloud found what she calls a "gremlin cat" stamped on the back of this postcard. Why Ethel H. put it there remains a mystery. (Barring any cat-stamp-fluent postal workers, we're assuming this never made it through the mail.) Let us know if you have any theories! [Raphael Tuck and Sons LL13064] #caturday #postcard #catprint #librariesofinstagram

**boblazell** Clearly Ethel used a cat delivery service.

aeropleusticartist Manx cat....Isle of Man....concise address...

newberrylibrary @boblazell that seems to be the only logical explanation.

216 likes