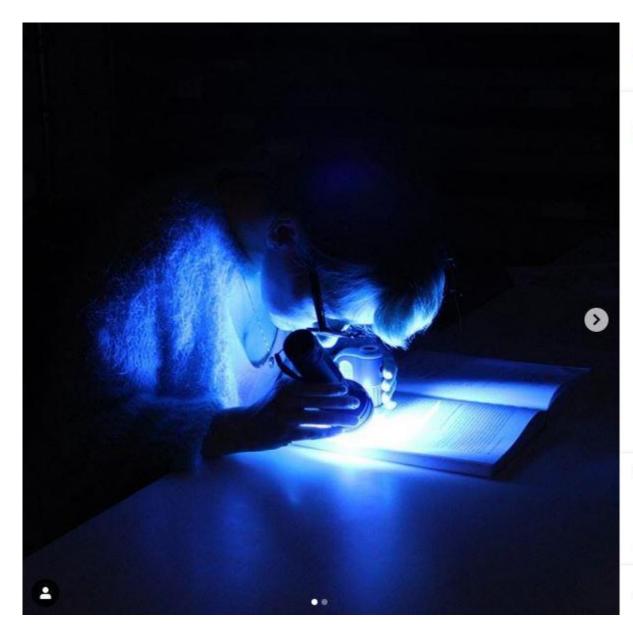

5h

Liked by americanantiquarian and 23 others

5 HOURS AGO

Add a comment...

...

dhpsny · Following

dhpsny Demonstrating two #toolsofthelibrarytrade, DHPSNY Preservation Specialist and Conservator Gillian Marcus uses an LED lighted pocket microscope and UV flashlight to inspect for hidden information. Material composition, repairs, damage, mold, and faded inks which are difficult to see with the naked eye, can become quite obvious with the right tools. UV light and the luminescence, or absence of, can also provide clues as to what an item is made of, or what it is not.

#dhpsny #WednesdayChallenge #iglibraries #uvflashlight #blacklight #pocketmicroscope Qialibrarias Qmiamiah space Quflib

~

...

Liked by delawarehistoryvault and 77 others

AUGUST 7

Add a comment...

Top Posts

newberrylibrary Newberry Library