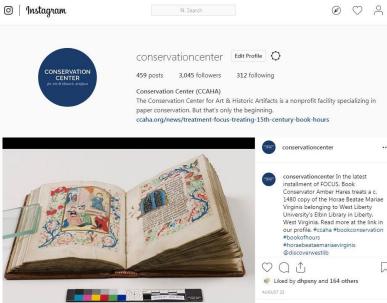

conservationcenter In the latest nstallment of FOCUS. Book Conservator Amber Hares treats a c. 1480 copy of the Horae Beatae Mariae Virginis belonging to West Liberty University's Elbin Library in Liberty, West Virginia. Read more at the link in our profile. #ccaha #bookconservation #horaebeataemariaevirginis @discoverwestlib Liked by dhpsny and 164 others

CCAHA News & Events: September 2019

CCAHA @CCAHAconserve

...

In the latest installment of FOCUS, Book Conservator Amber Hares treats a c. 1480 copy of the Horae Beatae Mariae Virginis belonging to @westlibertyu's Elbin Library.