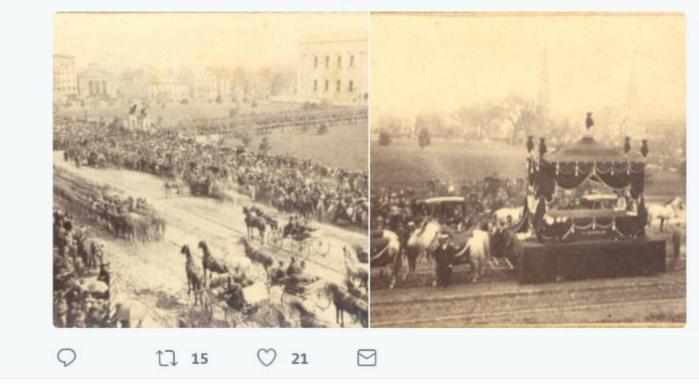

V

**Ohio History** @OhioHistory · Apr 29 #OTD 1865, funeral train for Pres Lincoln arrived in Cbus, his casket laid in state in the Statehouse rotunda. ow.ly/K0be30bbNLC

V