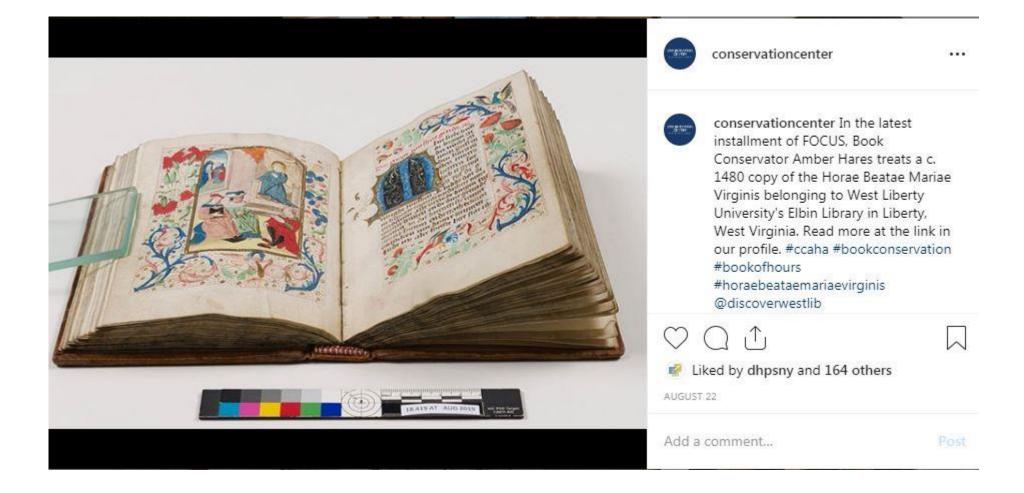

conservationcenter In the latest nstallment of FOCUS. Book Conservator Amber Hares treats a c. 1480 copy of the Horae Beatae Mariae Virginis belonging to West Liberty University's Elbin Library in Liberty, West Virginia. Read more at the link in our profile. #ccaha #bookconservation #horaebeataemariaevirginis @discoverwestlib Liked by dhpsny and 164 others

## TREATMENT FOCUS: A 15TH CENTURY BOOK OF HOURS

#### August 22, 2019

The *Horae Beatae Mariae Virginis*, or book of hours, is a Christian prayer book first popular in the 13th century. These volumes compiled prayers and psalms, sometimes with individualized texts or illustrations that reflected the identity of the original owner. While every book was unique, each included the Hours of the Virgin Mary, a devotion that dictated the practice of prayers at eight fixed intervals throughout the day.

The first books of hours were exclusive to nobility and ornately decorated, featuring illustrations of bible figures and local saints. Illuminated borders adorned texts and the beginning capital letters of each prayer were often individually embellished. As cities grew and literacy rates rose, these prayer books became gradually more standardized and readily