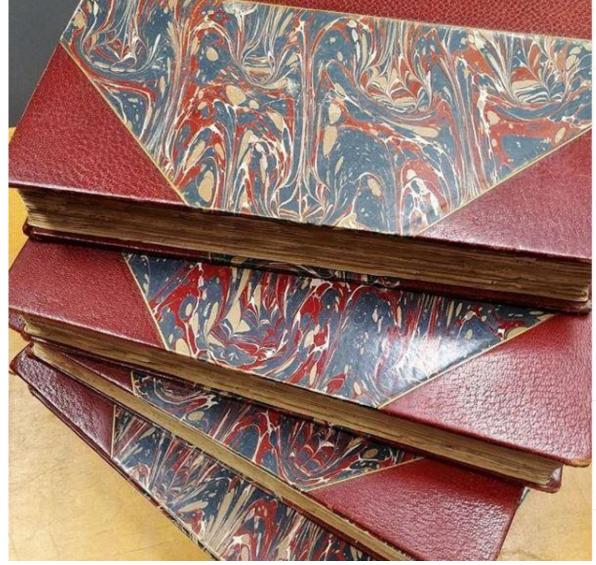

#### dplvintage • Following

dplvintage This bold marbled set is another gem from our Genealogy stacks. History of Louisiana : with city and topographical maps of the state, ancient and modern; with a biography of the author, by Grace King (G976.3 G25h4 1903) #marbledmonday #marbledpaper #books #bookstagram #genealogy #genealogybooks #searchingfortreasure #readingroomfinds #iglibraries #librariesofinstagram