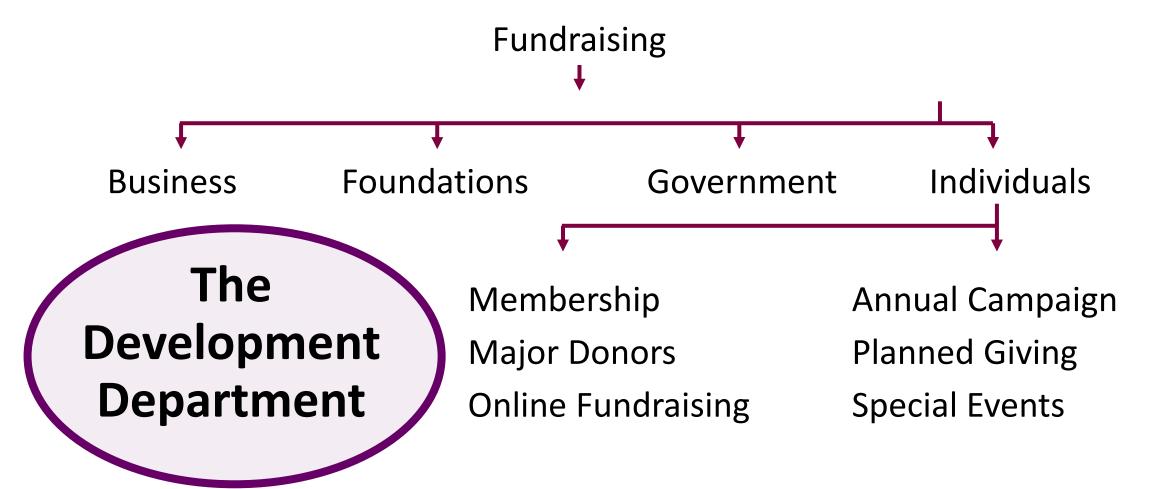

## The Art of Leveraging: Fundraising Within a Complex System

## The Art of Leveraging: Internal Advocacy

Understand, and accept, the power structure

- Understand the Development Department's competing interests.
- Offer solutions.
- Keep them informed and share the credit.
- Share your needs and cost estimates.