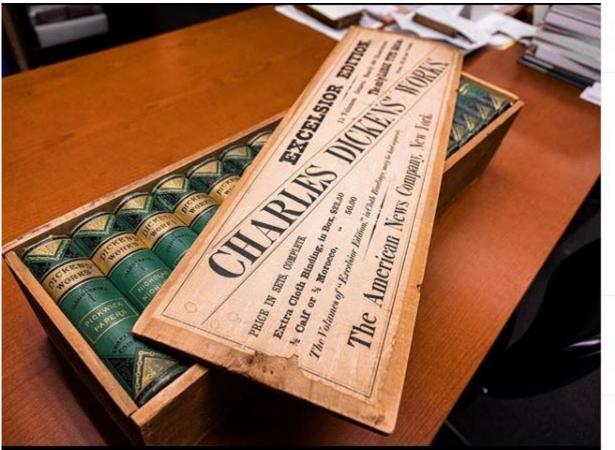

#### M 3

AS

americanantiquarian Pere's something you don't see everyday the original wooden display and packing box that accompanied a ca. 1880 set of fifteen volumes by Charles Dickens. The American News Company in New York issued the set, which was bound in red, brown or green and, according to the publishers, was called by the author "The best edition of my books." We